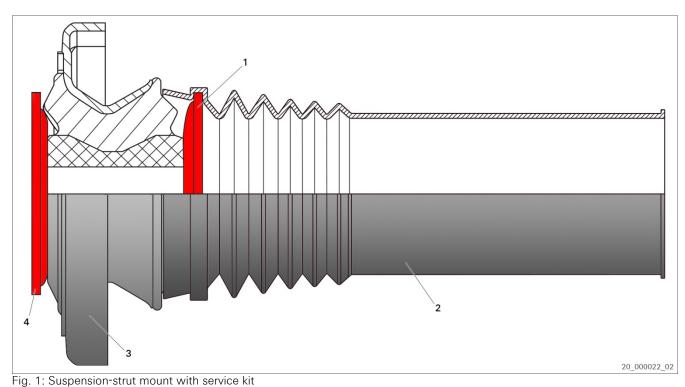

- 1 Washer
- 3 Suspension-strut mount (FSL)

- 2 Protective tube
- 4 Washer
- 1. Remove suspension-strut mount (3) and protective tube (2). Do **not** dispose of washers (1; 4)!
- 2. Position washer (1) in new protective tube (2).
- 3. Attach protective tube (2) with washer (1) to shock absorber.
- 4. Attach suspension-strut mount (3) and washer (4) to shock absorber.
- 5. Tighten with new nut and correct tightening torque.
- Observe the vehicle manufacturer specifications.